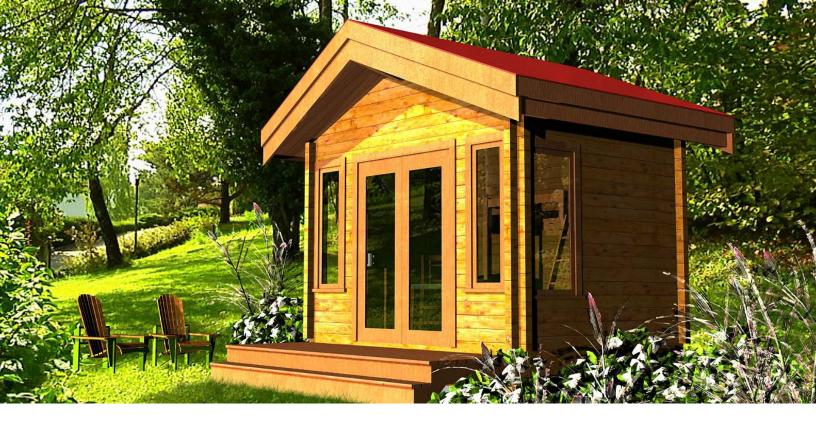

## Algonquin

The perfect Pan-Abode solution for your growing family and extra weekend guests, allowing you to easily add space without the need for permits in most municipalities. Solid Western Red Cedar log construction provides exceptional comfort and warmth to complement your existing cottage.