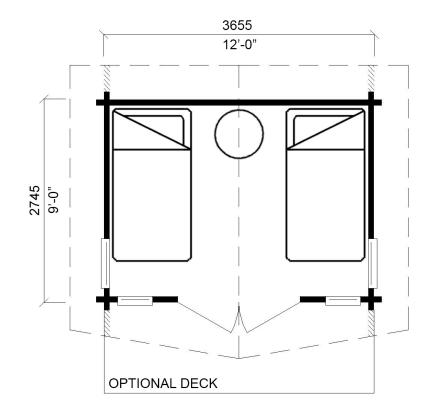

Floor Plan:

Algonquin

Model No:

5180

Total Area:

108 square feet (10.0 m<sup>2</sup>)

Width:

12'-0" (3.65 m)

Depth:

9'-0" (2.75 m)

MAIN FLOOR

108 square feet (10.0 m²)

10880 Dyke Road Surrey, BC Canada V3V 7P4 **Tel:** 604.582.8295

**Toll Free:** 1.800.665.0660 **Fax:** 604.582.9053 www.panabode.com