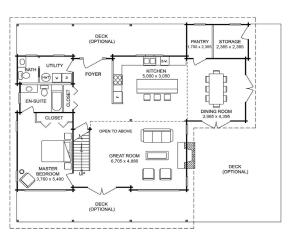

## Montana

This spacious four-bedroom, two and a half bathroom floor plan features nine-foot ceilings throughout, an open design which includes vaulted ceilings in the Great Room and an oversized kitchen area with pantry. Its large size and open concept make it the perfect family home or vacation getaway to be shared with your friends.

Floor Plan:

Montana

Model No:

5020

Total Area:

208.37 m<sup>2</sup>

Width:

16.0 m

Depth:

12.0 m

MAIN FLOOR 142.06 m<sup>2</sup>

UPPER FLOOR 66.31 m<sup>2</sup>

10880 Dyke Road Surrey, BC Canada V3V 7P4 www.panabode.com **Tel:** +1.604.582.8295 **Japan:** +81.03.6455.1571 **Fax:** +1.604.582.9053 www.panabode.jp