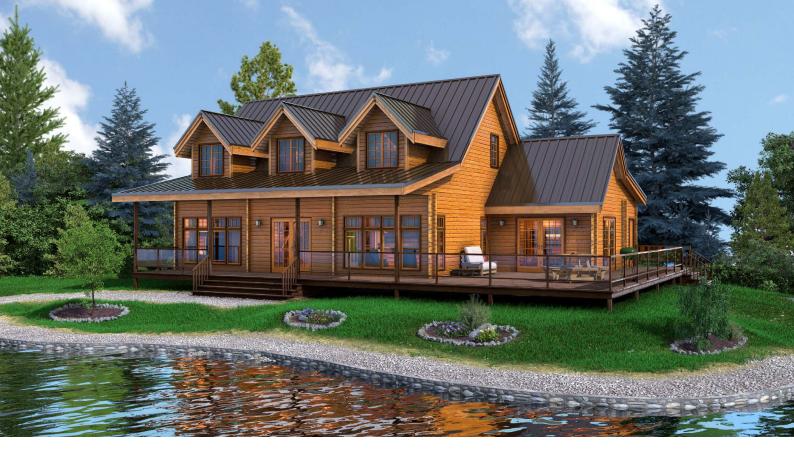

## Montana

This spacious four-bedroom, two and a half bathroom floor plan features nine-foot ceilings throughout, an open design which includes vaulted ceilings in the Great Room and an oversized kitchen area with pantry. Its large size and open concept make it the perfect family home or vacation getaway to be shared with your friends.

Floor Plan:

Montana

Model No:

5020

Total Area:

208.37 m<sup>2</sup>

Width:

16.0 m