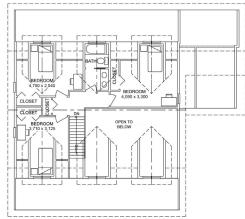

## Montana

This spacious four-bedroom, two and a half bathroom floor plan features nine-foot ceilings throughout, an open design which includes vaulted ceilings in the Great Room and an oversized kitchen area with pantry. Its large size and open concept make it the perfect family home or vacation getaway to be shared with your friends.

Depth:

12.0 m

MAIN FLOOR 142.06 m<sup>2</sup>

UPPER FLOOR 66.31 m<sup>2</sup>

10880 Dyke Road Surrey, BC Canada V3V 7P4 www.panabode.com **Tel:** +1.604.582.8295 **Japan:** +81.03.6455.1571 **Fax:** +1.604.582.9053 www.panabode.jp