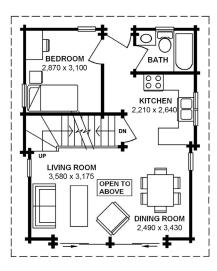

## Floor Plan:

Muskoka Model No: 1450 Total Area: 68.14 m<sup>2</sup> Width: 6.56 m Depth: 8.2 m

MAIN FLOOR 51.93 m<sup>2</sup>

LOFT **16.21 m<sup>2</sup>** 

10880 Dyke Road Surrey, BC Canada V3V 7P4 www.panabode.com **Tel:** +1.604.582.8295 **Japan:** +81.03.6455.1571 **Fax:** +1.604.582.9053 www.panabode.jp