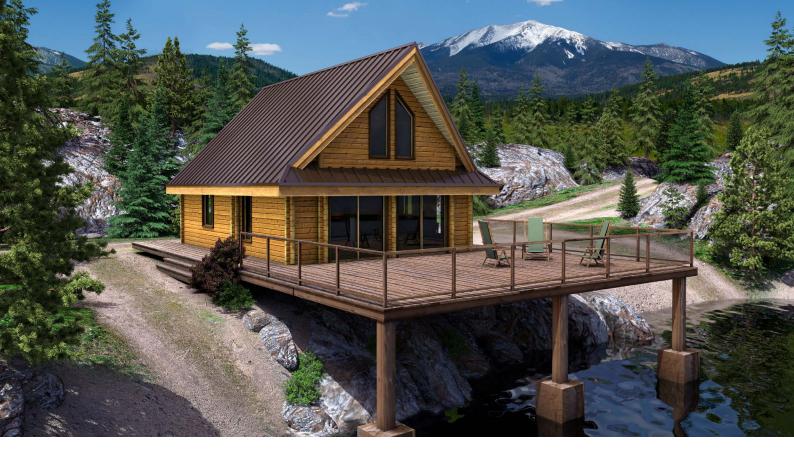

## Muskoka

The perfect mountain retreat. This simple and highly functional plan features the Master Bedroom and Great Room on the main floor, while the loft accommodates guests or the kids. And of course it's a low maintenance Pan-Abode made from solid Western Red Cedar logs, so you'll spend more time relaxing and enjoying peace of mind with this compact and attractive model.