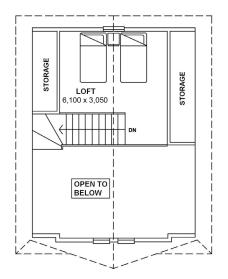

## Floor Plan:

Muskoka Model No: 1450 Total Area: 68.14 m<sup>2</sup> Width: 6.56 m Depth: 8.2 m

MAIN FLOOR 51.93 m<sup>2</sup>

LOFT **16.21 m<sup>2</sup>** 

10880 Dyke Road Surrey, BC Canada V3V 7P4 www.panabode.com **Tel:** +1.604.582.8295 **Japan:** +81.03.6455.1571 **Fax:** +1.604.582.9053 www.panabode.jp