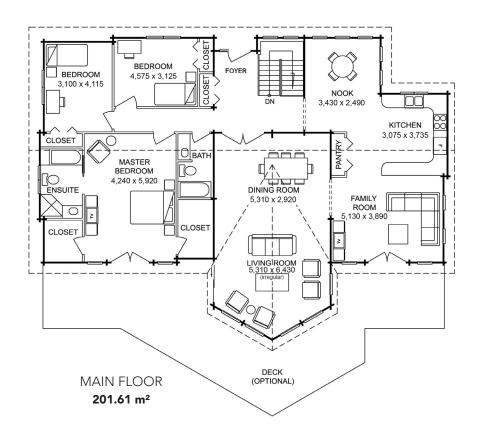

## Saturna

A stunning plan featuring vaulted ceilings in the living and dining rooms, expansive glass, three bedrooms, two bathrooms plus an open family room and kitchen with adjoining breakfast nook. This is a very roomy home with a large deck that is perfect for a view property. Note the French doors opening off both the Family Room and Master Bedroom.

Floor Plan:

Saturna

Model No:

5814

Total Area:

201.61 m<sup>2</sup>

Width:

18.93 m