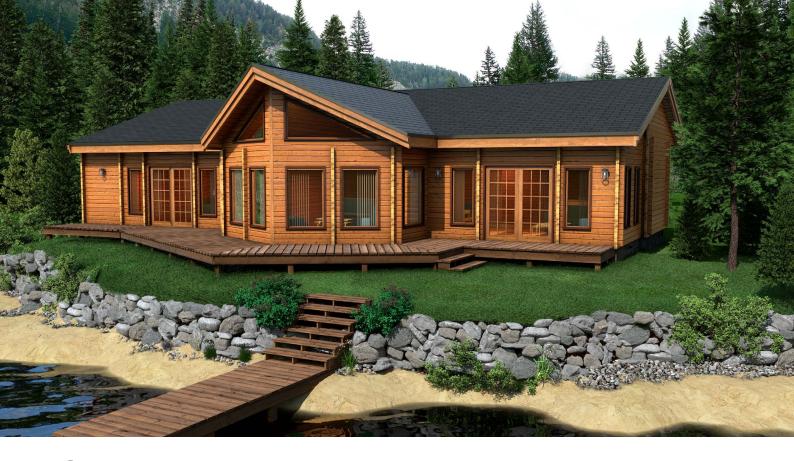

## Saturna

A stunning plan featuring vaulted ceilings in the living and dining rooms, expansive glass, three bedrooms, two bathrooms plus an open family room and kitchen with adjoining breakfast nook. This is a very roomy home with a large deck that is perfect for a view property. Note the French doors opening off both the Family Room and Master Bedroom.