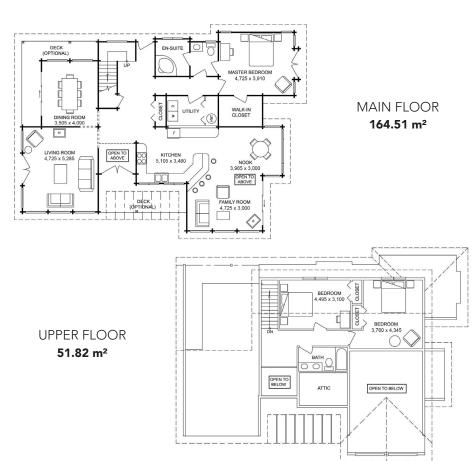

## Floor Plan: Vermont

Model No: 2001 Total Area: 216.33 m<sup>2</sup> Width: 17.57 m Depth: 12.65 m

10880 Dyke Road Surrey, BC Canada V3V 7P4 www.panabode.com **Tel:** +1.604.582.8295 **Japan:** +81.03.6455.1571 **Fax:** +1.604.582.9053 www.panabode.jp