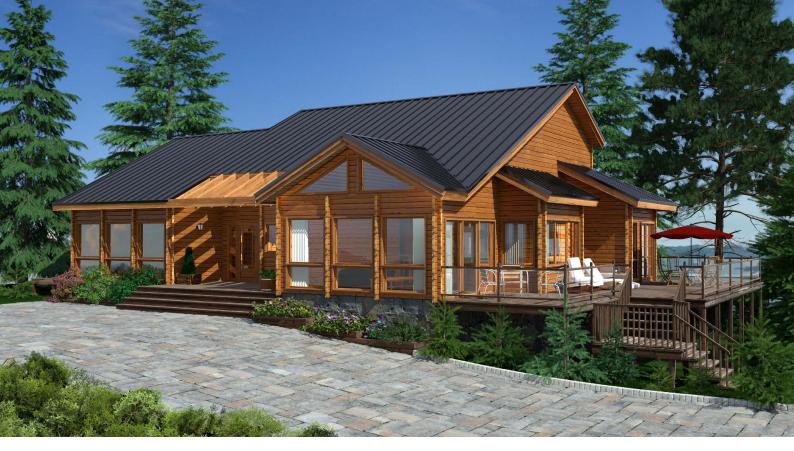

## Vermont

An elegant home distinguished by vast areas of glass and expansive decks. The spacious gourmet kitchen features a large eating nook and Family Room. The Master Bedroom includes a bathroom and walkin closet with French doors leading onto a deck or garden setting. Formal living and dining rooms, two bedrooms on the upper level and a grand entrance make the Vermont a spectacular place to call home.